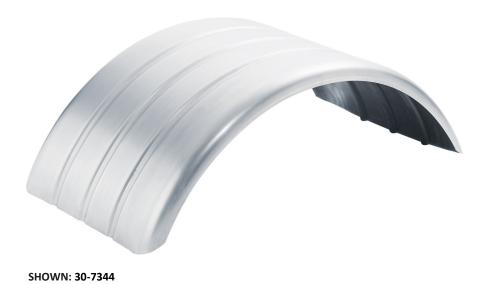

Stainless Steel

**Polished Aluminum** 

**Diamond Plate Aluminum** 

Mill Finished Aluminum

| FULL RADIUS, SINGE AXLE FENDERS |                                          | LBS |
|---------------------------------|------------------------------------------|-----|
| 30-7140                         | FENDER, AL, DIAPLT, F/R, S/A, 20W        | 10  |
| 30-7142                         | FENDER, .112 SM AL, SGAXL,F/R 20 W       | 10  |
| 30-7147                         | FENDER, 14GA STAINLESS, SGLAXL, F/R 20 W | 22  |
| 30-7340                         | FENDER, AL, DIAPLT, F/R SNG/AXL          | 18  |
| 30-7340-48                      | FENDER, AL, DIAPLT, F/R-1-AXLE-48        | 13  |
| 30-7342                         | FENDER, 1/8 SMOOTH AL, F/R S/AX          | 17  |
| 30-7342-48                      | FENDER, 1/8 SMOOTH AL, F/R-1-AXLE-48     | 14  |
| 30-7344                         | FENDER, .090 AL, FULL RAD. S/AX          | 15  |
| 30-7344-48                      | FENDER, .090 AL, F/R,1-AXLE-48           | 12  |
| 30-7344NR                       | FENDER, .090 AL, NORIB,F/R-S/A           | 14  |
| 30-7344NR-48                    | FENDER, .090 AL, NORIB-F/R-1AX-48        | 12  |
| 30-7347                         | FENDER, 14GA STAINLESS, F/R,S/AX         | 34  |
| 30-7347-48                      | FENDER, 14GA STAINLESS, F/R-1-AXLE-48    | 27  |
| 30-7348                         | FENDER, 14GA STEEL, F/RAD SG/AX          | 35  |
| 30-7348-48                      | FENDER, 14GA STEEL,F/R-1AXLE-48          | 28  |
| 30-7348NR                       | FENDER, 14GA STEEL, NORIB F/R-S/A        | 35  |
| 30-7348NR-48                    | FENDER, 14GA STEEL, F/R-1AXLE-48         | 26  |